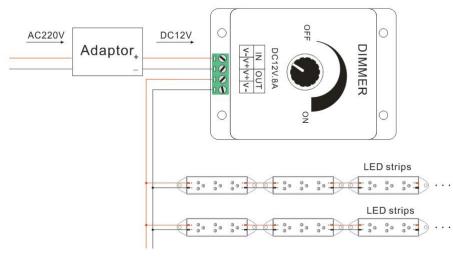

#### **Direction for use**

Connect the load wire at first, following by the power wire; Please ensure short circuit can't occur between connecting wire before you turn on the power

#### **Connecting drawing:**