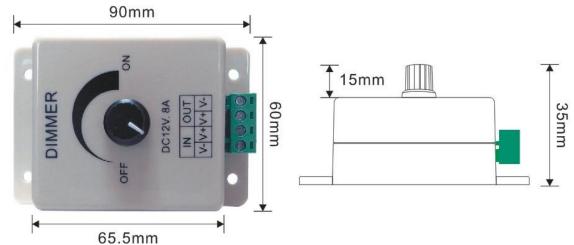

# **Technical parameters**

- Working temperature: -20-60 °C
- Supply voltage: DC5V, 12V, 24V <optional> (for orders specify voltage)
- Output: 1 channel
- External dimension: L90XW60XH35 mm
- Net weight: 66g
- Gross weight: 92g
- $\bullet$  Static power consumption: <1 W
- Output current: <8A
- Output power: 5V:<40W, 12V:<96W, 24V:<192W

# **External Dimension:**